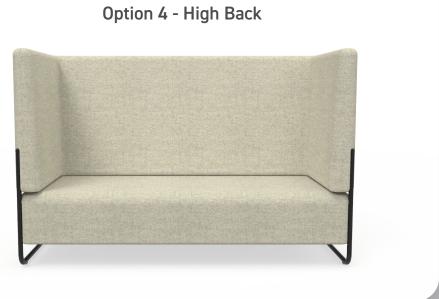

### **HIGH BACK**

Length: 1800mm Height: 1150mm Depth: 880mm

**HIGH BACK** 

Talk to us about your screen solutions

+44 (0) 1273 589922 | sales@screensolutions.co.uk | www.screensolutions.co.uk

Head office and factory Beaufort House, Greenwich Way, Peacehaven, East Sussex BN10 8HS