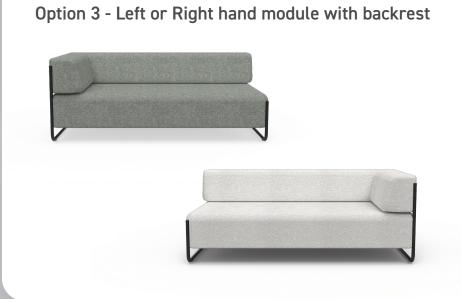

- · Agile seating range for multiple applications.
- External framework for a soft, contemporary aesthetic.
- · Options from base ottoman up to high back sofa.
- · Wide range of fabric colours available.
- Perfect solution for flexible, open plan and collaborative spaces.
- · Integrated tablet and power options available.

Piper is offered in either Gabriel Chili, a textile made from 100% post-consumer recycled flame retardant polyester or Gabriel Focus, which is a woven felt upholstery fabric made of 100% premium quality worsted wool.



**Gabriel Chili** 47 colours



**Gabriel Focus** 34 colours

#### **Key Features**





















- · Modular options allow for the creation of agile spaces.
- Semi-private environments can be created using high back module.
- 80+ fabric colours across 2 standard ranges means matching other products in your workplace is easy.

Metalwork



BLACK

**Tablet Laminate** 



BLACK

Fabric Options



**Gabriel Chili** 47 colours



**Gabriel Focus** 34 colours





### PIPER DIMENSIONS

#### **OTTOMAN**

Length: 1800mm Height: 420mm Depth: 880mm

#### **LOW BACK STRAIGHT**

Length: 1800mm Height: 690mm Depth: 880mm

### **LEFT / RIGHT HAND CORNER**

Length: 1800mm Height: 690mm Depth: 880mm

### **HIGH BACK**

Length: 1800mm Height: 1150mm Depth: 880mm



**HIGH BACK** 





Talk to us about your screen solutions

+44 (0) 1273 589922 | sales@screensolutions.co.uk | www.screensolutions.co