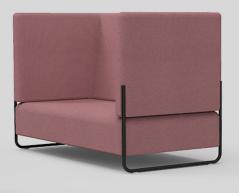

### **HIGH BACK**

Length: 1800mm Height: 1150mm Depth: 880mm

**HIGH BACK** 

Talk to us about your screen solutions

+44 (0) 1273 589922 | sales@screensolutions.co.uk | www.screensolutions.co.uk

Head office and factory Beaufort House, Greenwich Way, Peacehaven, East Sussex BN10 8HS

#### **Key Features**

- · Modular options allow for the creation of agile spaces.
- Semi-private environments can be created using high back module.
- 80+ fabric colours across 2 standard ranges means matching other products in your workplace is easy.