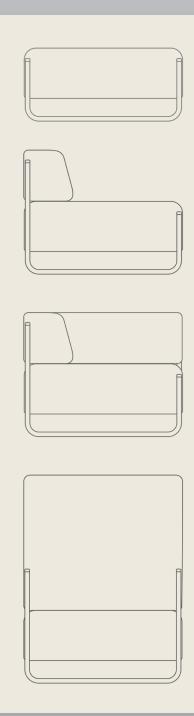

### PIPER DIMENSIONS

#### **OTTOMAN**

Length: 1800mm Height: 420mm Depth: 880mm

#### **LOW BACK STRAIGHT**

Length: 1800mm Height: 690mm Depth: 880mm

### **LEFT / RIGHT HAND CORNER**

Length: 1800mm Height: 690mm Depth: 880mm

### **HIGH BACK**

Length: 1800mm Height: 1150mm Depth: 880mm

**HIGH BACK** 

Talk to us about your screen solutions

+44 (0) 1273 589922 | sales@screensolutions.co.uk | www.screensolutions.co.uk

Head office and factory Beaufort House, Greenwich Way, Peacehaven, East Sussex BN10 8HS