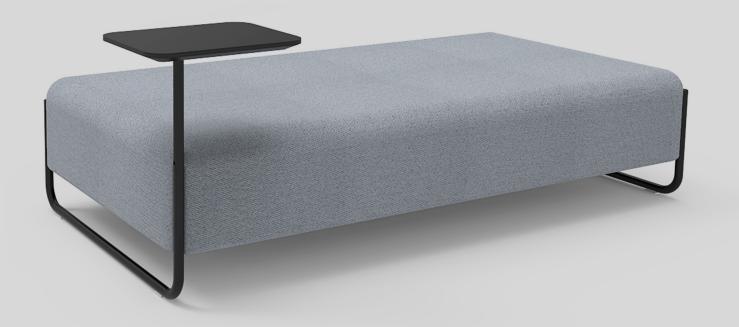

- · Agile seating range for multiple applications.
- External framework for a soft, contemporary aesthetic.
- · Options from base ottoman up to high back sofa.
- · Wide range of fabric colours available.
- Perfect solution for flexible, open plan and collaborative spaces.
- · Integrated tablet and power options available.

#### **OTTOMAN**

Length: 1800mm Height: 420mm Depth: 880mm