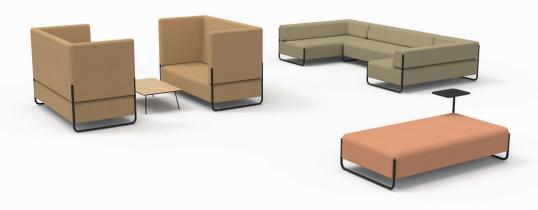

- · Agile seating range for multiple applications.
- External framework for a soft, contemporary aesthetic.
- · Options from base ottoman up to high back sofa.
- · Wide range of fabric colours available.
- Perfect solution for flexible, open plan and collaborative spaces.
- · Integrated tablet and power options available.

#### **Key Features**

- · Modular options allow for the creation of agile spaces.
- Semi-private environments can be created using high back module.
- 80+ fabric colours across 2 standard ranges means matching other products in your workplace is easy.