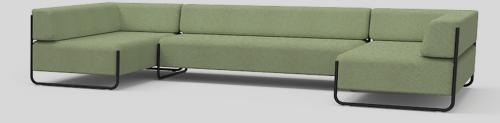

- · Agile seating range for multiple applications.
- External framework for a soft, contemporary aesthetic.
- · Options from base ottoman up to high back sofa.
- · Wide range of fabric colours available.
- Perfect solution for flexible, open plan and collaborative spaces.
- · Integrated tablet and power options available.

#### **Key Features**

- · Modular options allow for the creation of agile spaces.
- Semi-private environments can be created using high back module.
- 80+ fabric colours across 2 standard ranges means matching other products in your workplace is easy.

### **LEFT / RIGHT HAND CORNER**

Length: 1800mm Height: 690mm Depth: 880mm