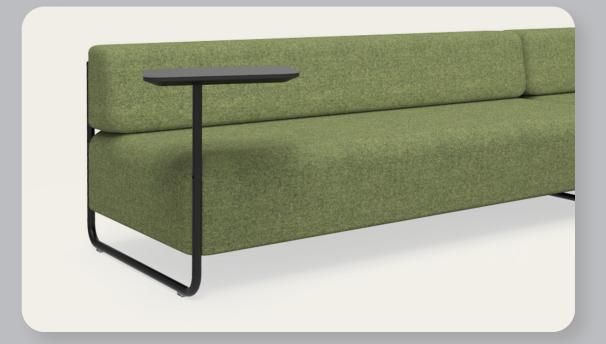

#### **OTTOMAN**

Length: 1800mm Height: 420mm Depth: 880mm

#### **LOW BACK STRAIGHT**

Length: 1800mm Height: 690mm Depth: 880mm