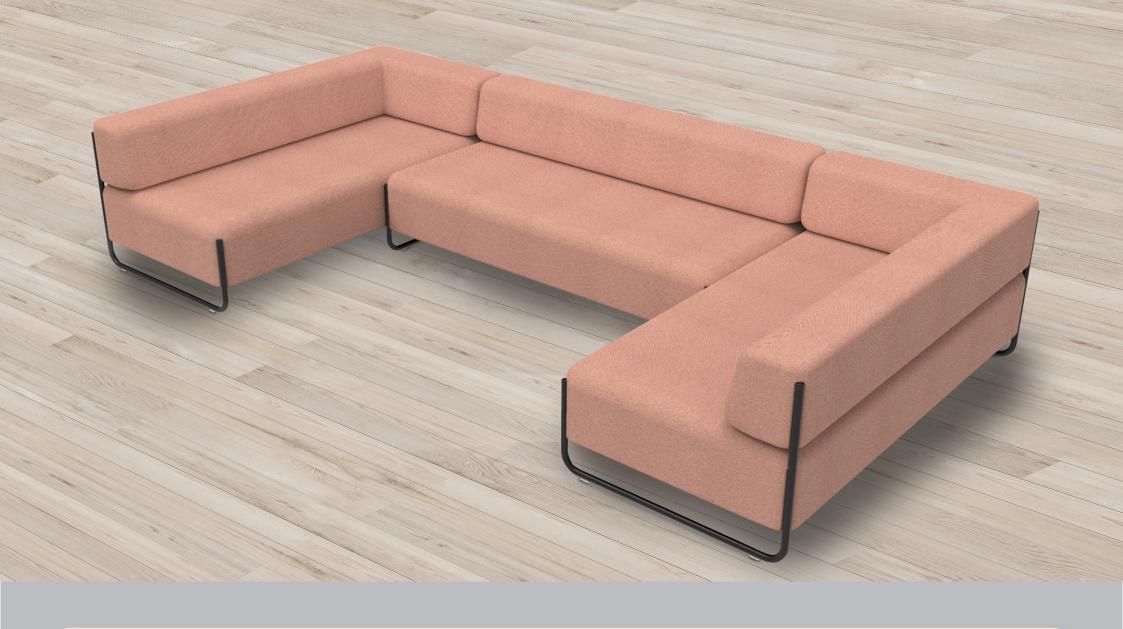

- · Agile seating range for multiple applications.
- External framework for a soft, contemporary aesthetic.
- · Options from base ottoman up to high back sofa.
- · Wide range of fabric colours available.
- Perfect solution for flexible, open plan and collaborative spaces.
- · Integrated tablet and power options available.

#### **Key Features**

- · Modular options allow for the creation of agile spaces.
- Semi-private environments can be created using high back module.
- 80+ fabric colours across 2 standard ranges means matching other products in your workplace is easy.