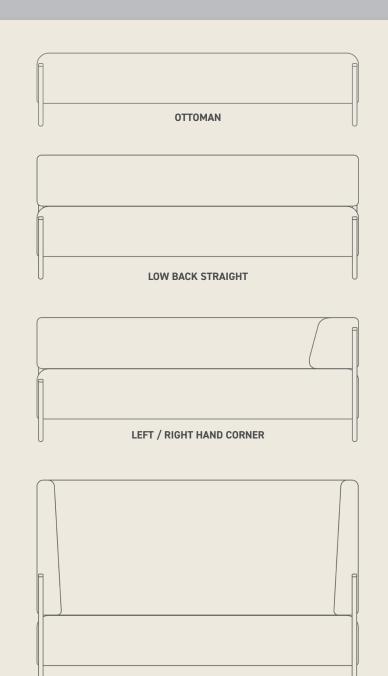

### PIPER DIMENSIONS

#### **OTTOMAN**

Length: 1800mm Height: 420mm Depth: 880mm

#### **LOW BACK STRAIGHT**

Length: 1800mm Height: 690mm Depth: 880mm

### **LEFT / RIGHT HAND CORNER**

Length: 1800mm Height: 690mm Depth: 880mm

### **HIGH BACK**

Length: 1800mm Height: 1150mm Depth: 880mm

**HIGH BACK** 

Talk to us about your screen solutions

+44 (0) 1273 589922 | sales@screensolutions.co.uk | www.screensolutions.co.uk

Head office and factory Beaufort House, Greenwich Way, Peacehaven, East Sussex BN10 8HS