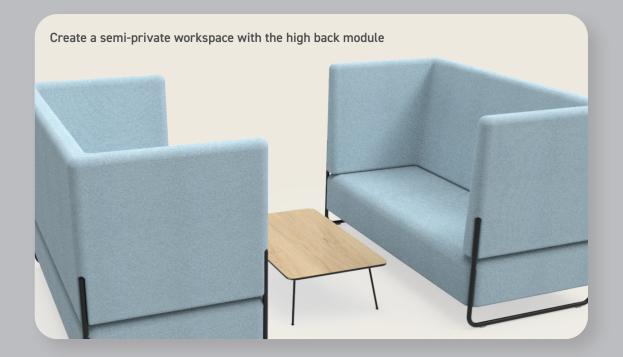

#### **Key Features**

- · Modular options allow for the creation of agile spaces.
- Semi-private environments can be created using high back module.
- 80+ fabric colours across 2 standard ranges means matching other products in your workplace is easy.